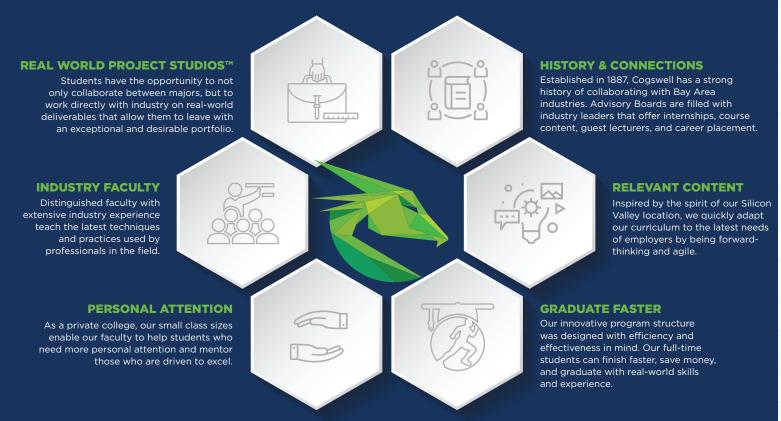

## **GRADUATE FASTER**

Full-time students in 120 credit programs can graduate

in as little as eight trimesters (less than 3 years)!

| ACADEMIC YEAR 1 |               | ACADEMIC YEAR 2 |               | ACADEMIC YEAR 3 |            | ACADEMIC YEAR 4 |            |  |
|-----------------|---------------|-----------------|---------------|-----------------|------------|-----------------|------------|--|
| TRIMESTER       | TRIMESTER     | TRIMESTER       | TRIMESTER     | TRIMESTER       | TRIMESTER  | TRIMESTER       | TRIMESTER  |  |
| 1               | 2             | 3               | 4             | 5               | 6          | 7               | 8          |  |
| 15 CREDITS      | 15 CREDITS    | 15 CREDITS      | 15 CREDITS    | 15 CREDITS      | 15 CREDITS | 15 CREDITS      | 15 CREDITS |  |
| C               | CALENDAR YEAI | R               | CALENDAR YEAR |                 |            | CALENDAR YEAR   |            |  |